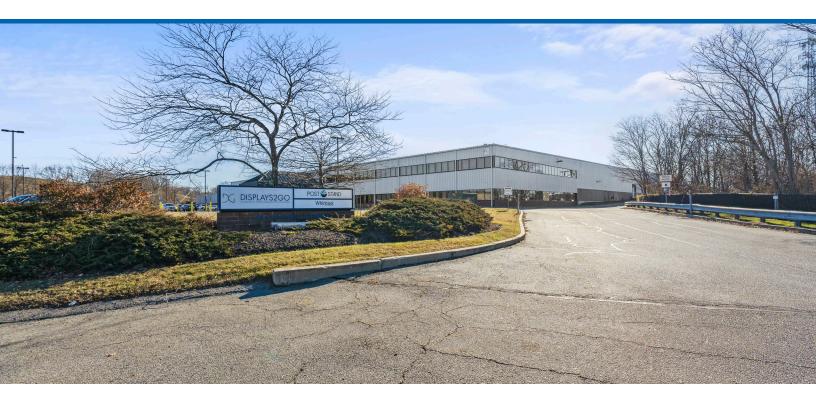

## 81 COMMERCE DRIVE

## 81 COMMERCE DRIVE • FALL RIVER, MA 02720

Square Footage / Acres: 600,000 sqft & 33.6 Acres

Year Built: 2001 # of Buildings: 1

81 Commerce Drive is a Class-A, multi-tenant flex/industrial park.

- Easy access to Route 24 & Route 79
- There is a 1.0/1,000 sqft parking ratio
- Approximate clear height of 28 feet
- Tailboard loading dock & drive-in doors Suite Dependent
- HVAC: The office and common areas are cooled by large capacity, grade mounted, gas-fired, split-system condensers, and heated by a forced hot air system with a boiler, air handlers, and fan coil units. The warehouse area is heated by gas fired air rotation units.
- Responsive and dedicated management team

# **Property Summary**

| AVAILABLE SF  | SF         |
|---------------|------------|
| BUILDING SIZE | 600,000 SF |
| YEAR BUILT    | 2001       |
| MARKET        | Fall River |