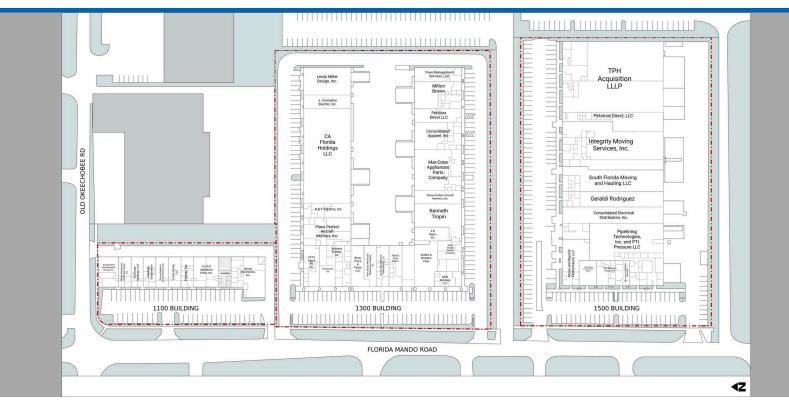

# LANDMARK WEST PALM INDUSTRIAL PORTFOLIO

1100, 1300 AND 1500 N FLORIDA MANGO ROAD • WEST PALM BEACH, FL 33409

AVAILABLE

OCCUPIED

### **Current Availabilities**

| BUILDING  | SUITE | TOTAL SIZE |
|-----------|-------|------------|
| Site Plan | J     | 1,440      |