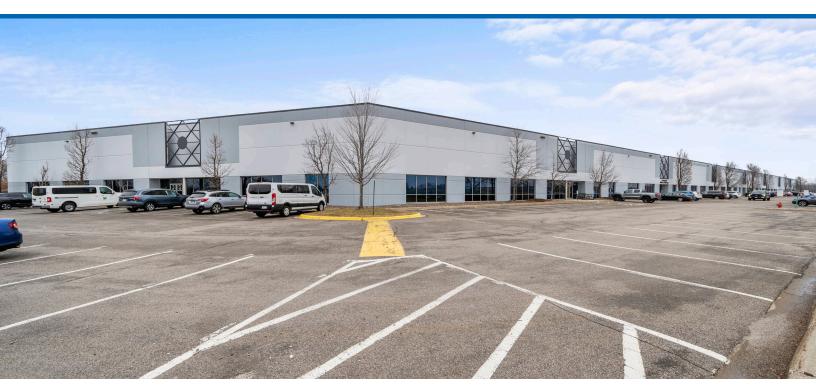

## FLYING CLOUD BUSINESS CENTER

6533 FLYING CLOUD DRIVE • EDEN PRAIRIE, MN 55344

Flying Cloud Business Centre is a 204,000 square foot, Class A industrial building in the desirous Golden Triangle micro-market.

- Easy access to freeways I-62 & I-169
- Adjacent to light rail
- Surrounded by UnitedHealth Group Corporate Campus and Children's Hospital and Clinics of Minnesota
- 20 minutes from Minneapolis CBD
- Approximate clear height of 24 feet
- Responsive and dedicated management team
- A mix of drive-in and dock-high bay suites available

## **Property Summary**

| AVAILABLE SF  | SF           |
|---------------|--------------|
| BUILDING SIZE | 204,000 SF   |
| YEAR BUILT    | 1996         |
| MARKET        | Eden Prairie |