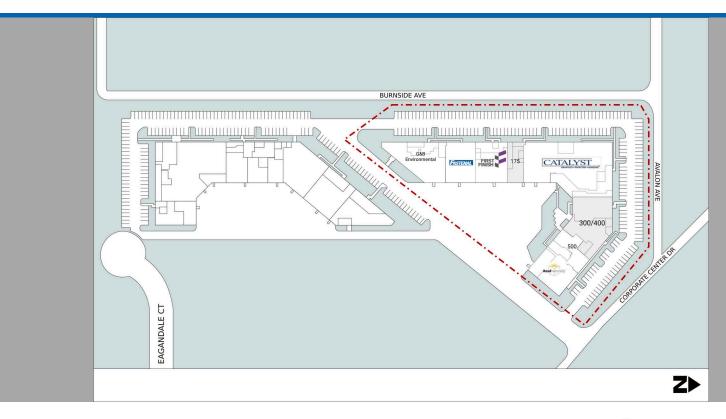

# **OAKVIEW BUSINESS CENTER I**

AVAILABLE

OCCUPIED

## **Current Availabilities**

| BUILDING                  | SUITE   | TOTAL SIZE |
|---------------------------|---------|------------|
| Oakview Business Center I | 175     | 4,105      |
| Oakview Business Center I | 300/400 | 12,130     |