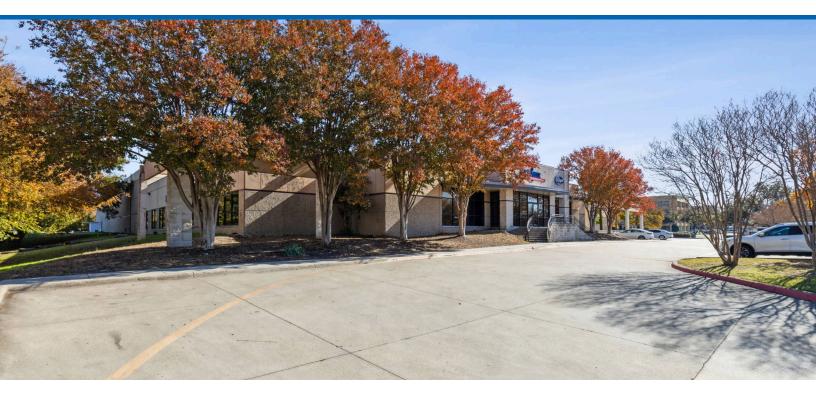

# ARDEN | LOGISTICS

Square Footage / Acres: 75,709 sqft & 7.08 acres Year Built: 1998 # of Buildings: 1

12400 Ford is a Shallow Bay Industrial Park located in the N Stemmons/Valwood Submarket in Farmers Branch, Texas.

- Access to Highway 635 and I-35E and a close drive to Downtown Dallas
- Dock high and grade level doors Suite Dependent
- Approximate clear height of 20 feet
- HVAC is rooftop mounted
- Responsive and dedicated management team