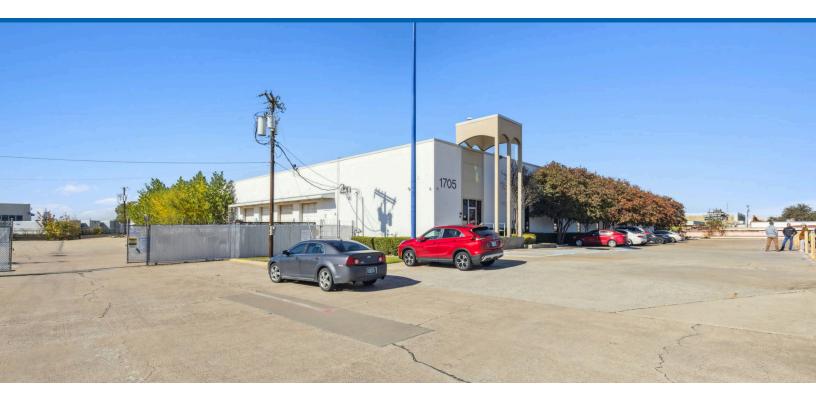

## **GDI - 1705 JOHN CONNALLY**

1705 JOHN CONNALLY • CARROLLTON, TX 75006

# of Buildings: 1

1705 John Connally is a Shallow Bay Industrial Park located in the N Stemmons/Valwood Submarket in Carrollton, Texas.

- Easy access to Addison Airport and located 25 minutes from Downton Dallas
- Dock high doors Suite Dependent
- Approximate clear height of 18 feet
- HVAC is rooftop mounted
- Responsive and dedicated management team