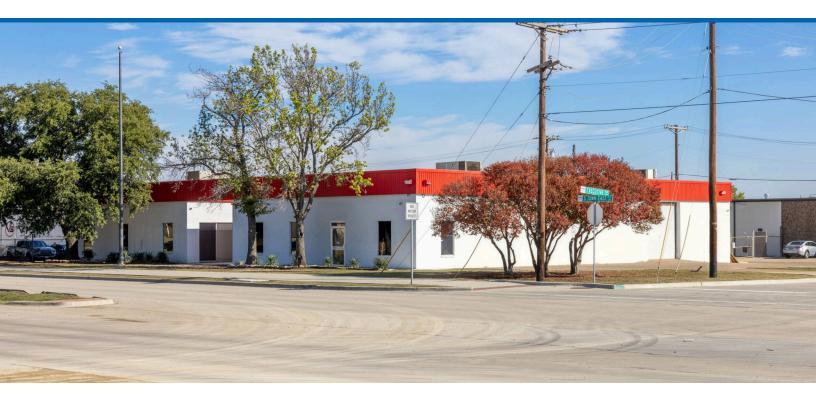

# **GDI - 206 S TOWN EAST**

206 S TOWN EAST • MESQUITE, TX 75149

# ARDEN | LOGISTICS

Square Footage / Acres: 10,640 sqft & .66 acres

Year Built: 1975

# of Buildings: 1

206 S Town East is a Shallow Bay Industrial Park located in the East Dallas/Mesquite Submarket in Mesquite, Texas.

- Easy access to Highway 635 and Route 80 also located 25 minutes from Downton Dallas
- Grade level doors Suite Dependent
- Approximate clear height of 13 feet
- HVAC is rooftop mounted
- Responsive and dedicated management team