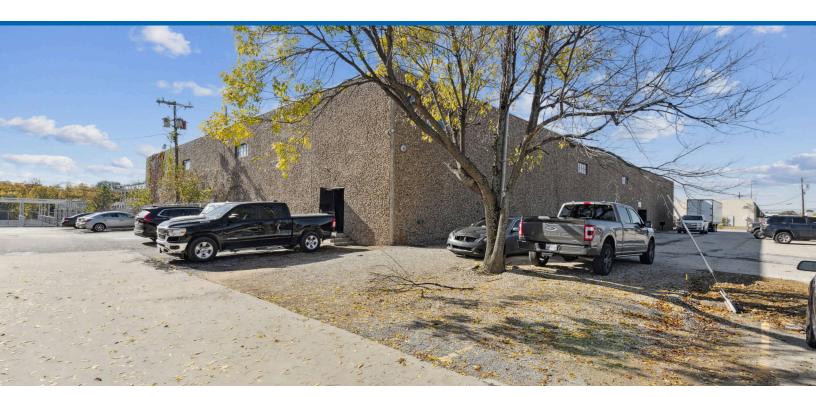

## **GDI - 2120 VANCO**

2120 VANCO • IRVING, TX 75061

Square Footage / Acres: 29,070 sqft & 1.66 acres

Year Built: 1974 # of Buildings: 1

2120 Vanco is a Shallow Bay Industrial Park located in the West Brookhollow Submarket in Irving, Texas.

- Access to Route 183 and located 18 minutes from Downton Dallas
- Dock high and ramp doors Suite Dependent
- · Approximate clear height of 20 feet
- HVAC is rooftop mounted
- Responsive and dedicated management team