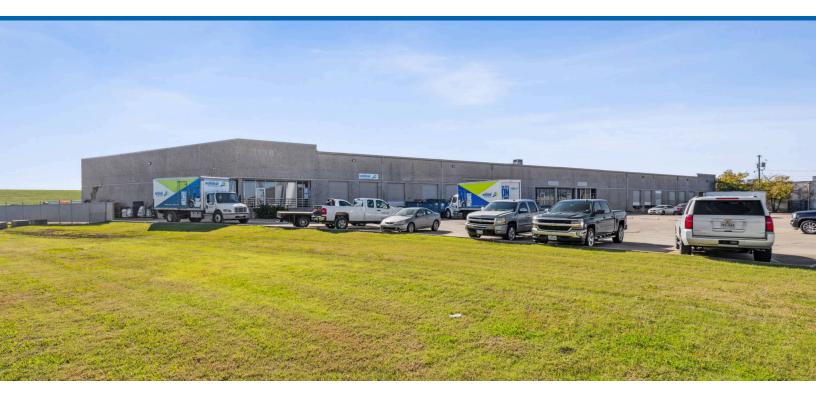

## GDI - 3138 QUEBEC

3138 QUEBEC • DALLAS, TX 75247

## ARDEN | LOGISTICS

Square Footage / Acres: 47,580 sqft & 2.17 acres Year Built: 1985

# of Buildings: 1

3138 Quebec is a Shallow Bay Industrial Park located in the West Brookhollow Submarket in Dallas, Texas.

- Access to I-35 and located 13 minutes from Downton Dallas
- Dock high and ramp doors Suite Dependent
- Approximate clear height of 20 feet
- HVAC is rooftop mounted
- Responsive and dedicated management team