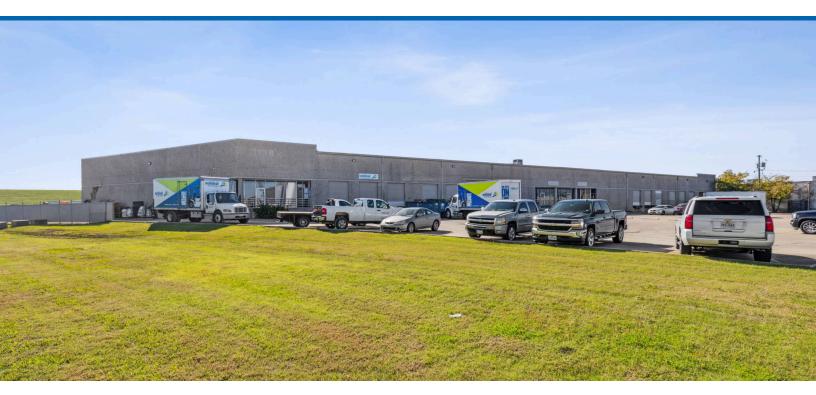

## **GDI - 3138 QUEBEC**

3138 QUEBEC • DALLAS, TX 75247

Square Footage / Acres: 47,580 sqft & 2.17 acres

Year Built: 1985 # of Buildings: 1

3138 Quebec is a Shallow Bay Industrial Park located in the West Brookhollow Submarket in Dallas, Texas.

- Access to I-35 and located 13 minutes from Downton Dallas
- · Dock high and ramp doors Suite Dependent
- Approximate clear height of 20 feet
- · HVAC is rooftop mounted
- Responsive and dedicated management team