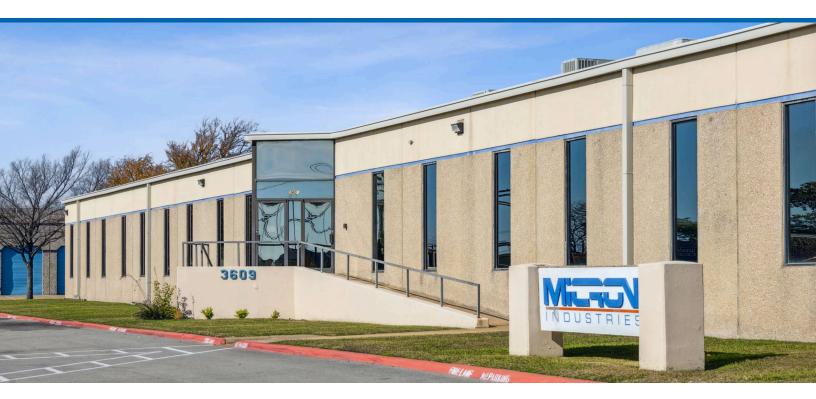

## GDI - 3609 MARQUIS

**3609 MARQUIS • GARLAND, TX 75042** 

Square Footage / Acres: 67,540 sqft & 4.13 acres

Year Built: 1978 # of Buildings: 1

3609 Marquis is a Shallow Bay Industrial Park located in the NE Dallas/Garland Submarket in Garland, Texas.

- Access to Highway 635 and is located 30 minutes from Downton Dallas
- Dock high doors Suite Dependent
- · Approximate clear height of 19 feet
- · HVAC is rooftop mounted
- Responsive and dedicated management team