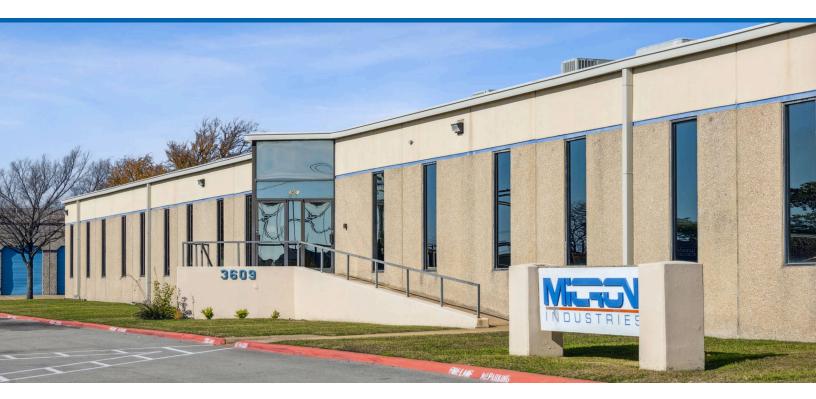

# GDI - 3609 MARQUIS

3609 MARQUIS • GARLAND, TX 75042

Square Footage / Acres: 67,540 sqft & 4.13 acres

Year Built: 1978 # of Buildings: 1

3609 Marquis is a Shallow Bay Industrial Park located in the NE Dallas/Garland Submarket in Garland, Texas.

- Access to Highway 635 and is located 30 minutes from Downton Dallas
- Dock high doors Suite Dependent
- · Approximate clear height of 19 feet
- · HVAC is rooftop mounted
- Responsive and dedicated management team