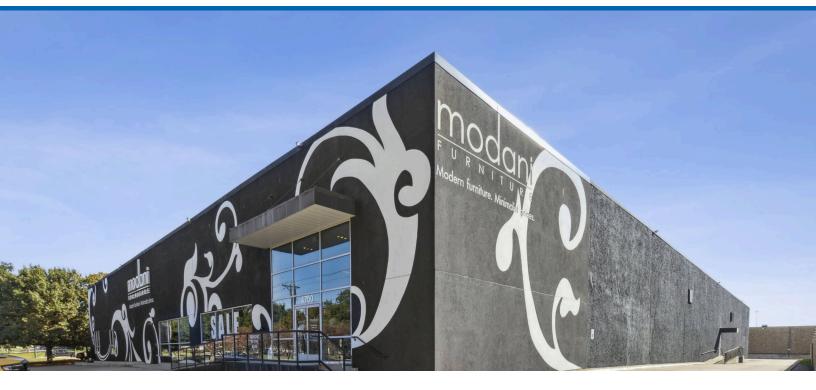

## GDI - 4700 ALPHA

4700 ALPHA • DALLAS, TX 75244

## ARDEN | LOGISTICS

Square Footage / Acres: 50,132 sqft & 2.13 acres Year Built: 1976

# of Buildings: 1

3700 Alpha is a Shallow Bay Industrial Park located in the Metropolitan/Addison Submarket in Dallas, Texas.

- Access to Highway 635, Dallas Road Tollway and is located 20 minutes from Downton Dallas
- Dock high doors Suite Dependent
- Approximate clear height of 22 feet
- HVAC is rooftop mounted
- Responsive and dedicated management team