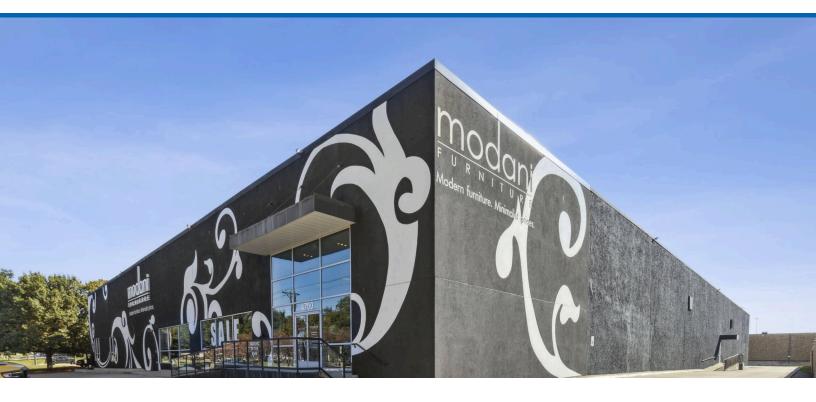

## **GDI - 4700 ALPHA**

4700 ALPHA • DALLAS, TX 75244

Square Footage / Acres: 50,132 sqft & 2.13 acres

Year Built: 1976 # of Buildings: 1

3700 Alpha is a Shallow Bay Industrial Park located in the Metropolitan/Addison Submarket in Dallas, Texas.

- Access to Highway 635, Dallas Road Tollway and is located 20 minutes from Downton Dallas
- Dock high doors Suite Dependent
- · Approximate clear height of 22 feet
- · HVAC is rooftop mounted
- Responsive and dedicated management team