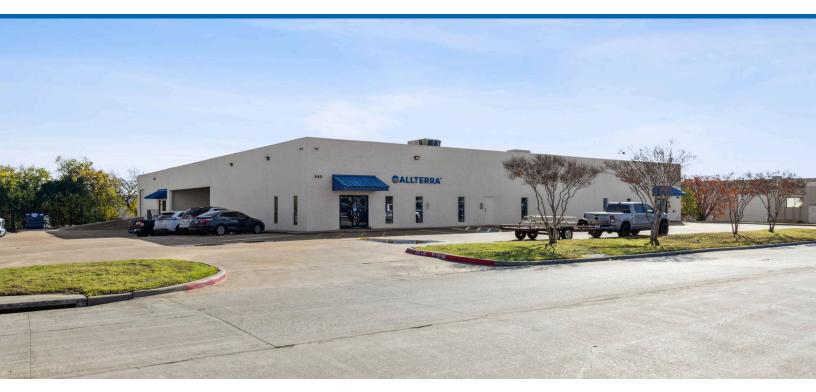

# **GDI - 545 COMMERCE**

## 545 COMMERCE • SOUTHLAKE, TX 76092

Square Footage / Acres: 22,413 sqft & 1.25 acres

Year Built: 1996 # of Buildings: 1

545 Commerce is a Shallow Bay Industrial Park located in the West DFW Airport/Grapevine Submarket in Southlake, Texas.

- Access to 114 & 121, located 7 minutes from Dallas Fort Worth International Airport
- Dock high doors Suite Dependent
- · Approximate clear height of 16 feet
- · HVAC is rooftop mounted
- Responsive and dedicated management team