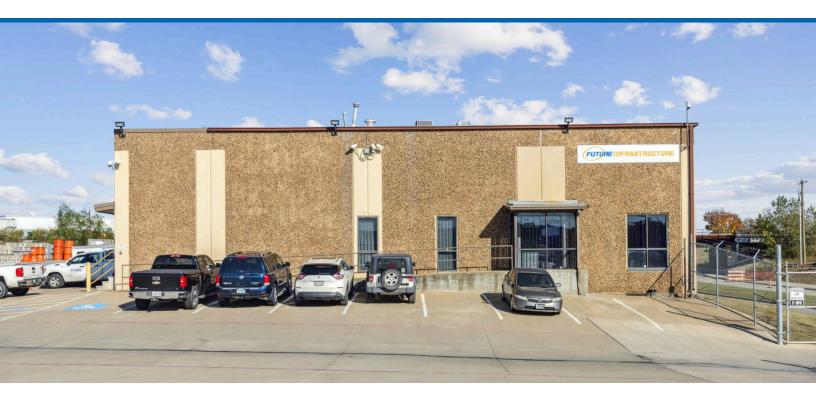

## **GDI - 555 S TOWN EAST**

555 S TOWN EAST • MESQUITE, TX 75149

Square Footage / Acres: 19,742 sqft & 3.54 acres

Year Built: 1983 # of Buildings: 1

555 S Town East is a Shallow Bay Industrial Park located in the East Dallas/Mesquite Submarket in Mesquite, Texas.

- Access to Highway 635 and Route 80, located 40 minutes from Dallas Fort Worth International Airport
- Dock high doors Suite Dependent
- Approximate clear height of 20 feet
- HVAC is rooftop mounted
- Responsive and dedicated management team