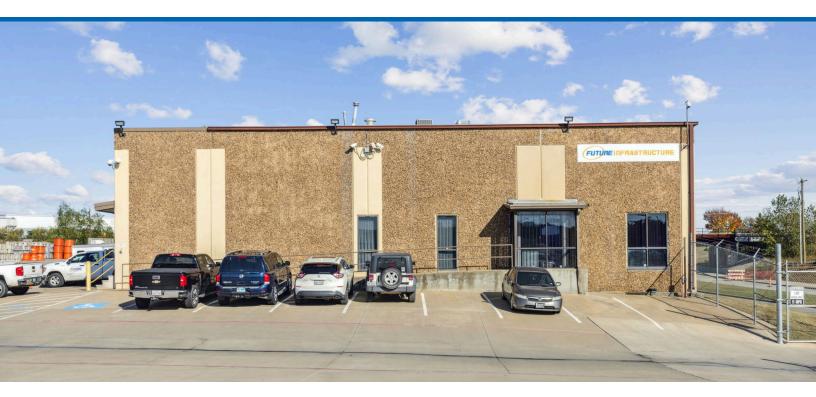

### **GDI - 555 S TOWN EAST**

555 S TOWN EAST • MESQUITE, TX 75149

Square Footage / Acres: 19,742 sqft & 3.54 acres

Year Built: 1983 # of Buildings: 1

555 S Town East is a Shallow Bay Industrial Park located in the East Dallas/Mesquite Submarket in Mesquite, Texas.

- Access to Highway 635 and Route 80, located 40 minutes from Dallas Fort Worth International Airport
- Dock high doors Suite Dependent
- Approximate clear height of 20 feet
- · HVAC is rooftop mounted
- Responsive and dedicated management team