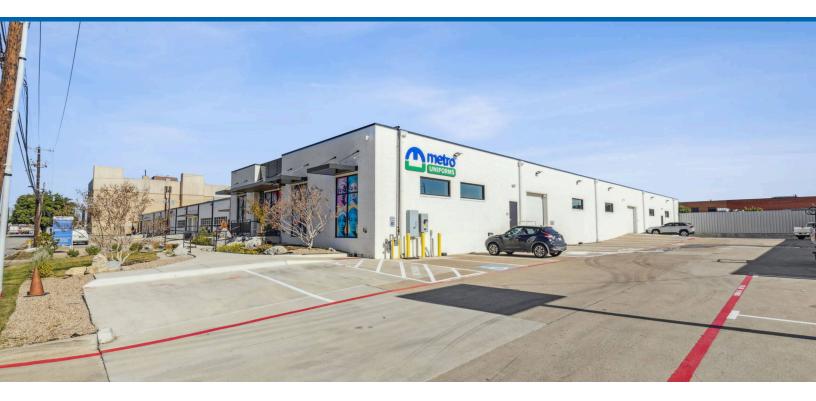

## GDI - 712 - 740 W MOCKINGBIRD

712 - 740 W MOCKINGBIRD • DALLAS, TX 75247

## ARDEN | LOGISTICS

Square Footage / Acres: 63,030 sqft & 2.10 acres Year Built: 1965 # of Buildings: 1

712-740 W Mockingbird is a Shallow Bay Industrial Park located in the West Brookhollow Submarket in Dallas, Texas.

- Access to I-35 & Route 183, located 15 minutes from Dallas Fort Worth International Airport
- Dock high & grade level doors Suite Dependent
- Approximate clear height of 16 feet
- HVAC is rooftop mounted
- Responsive and dedicated management team