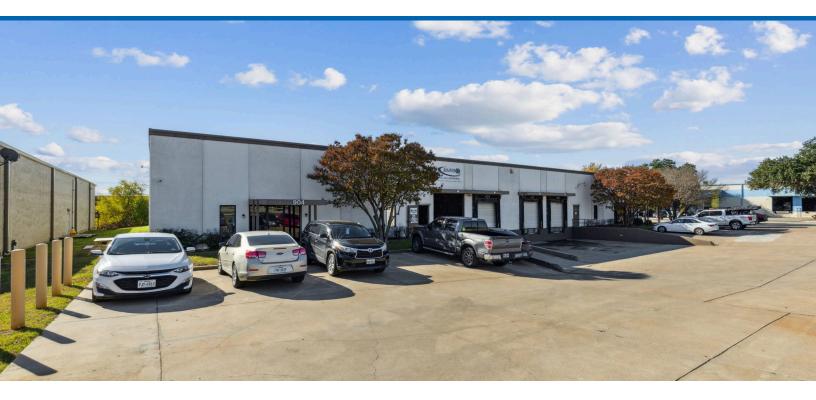

## **GDI - 902 - 910 FOUNTAIN**

902 - 910 FOUNTAIN • GRAND PRAIRIE, TX 75050

Square Footage / Acres: 57,388 sqft & 2.64 acres

Year Built: 1969-1970 # of Buildings: 2

902-910 Fountain is a Shallow Bay Industrial Park located in the Upper Great Southwest Submarket in Grand Prairie, Texas.

- Access to I-30 and is located 11 minutes from Dallas Fort Worth International Airport
- Dock high and ramp doors Suite Dependent
- · Approximate clear height of 16 feet
- · HVAC is rooftop mounted
- Responsive and dedicated management team