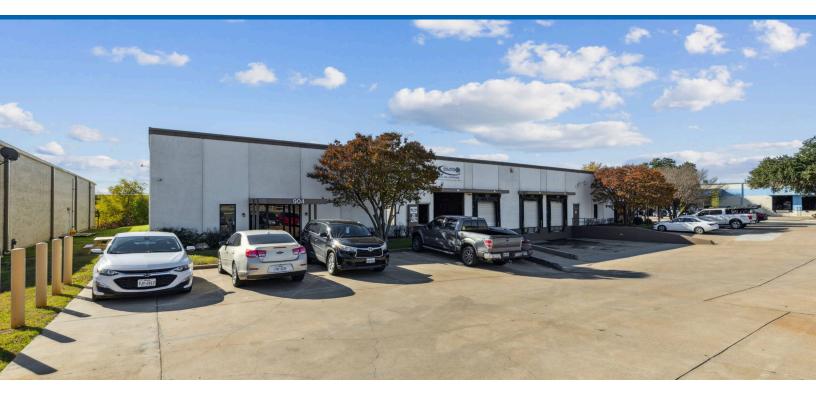

## **GDI - 902 - 910 FOUNTAIN**

902 - 910 FOUNTAIN • GRAND PRAIRIE, TX 75050

# ARDEN | LOGISTICS

Square Footage / Acres: 57,388 sqft & 2.64 acres Year Built: 1969-1970 # of Buildings: 2

902-910 Fountain is a Shallow Bay Industrial Park located in the Upper Great Southwest Submarket in Grand Prairie, Texas.

- Access to I-30 and is located 11 minutes from Dallas Fort Worth
  International Airport
- Dock high and ramp doors Suite Dependent
- Approximate clear height of 16 feet
- HVAC is rooftop mounted
- Responsive and dedicated management team