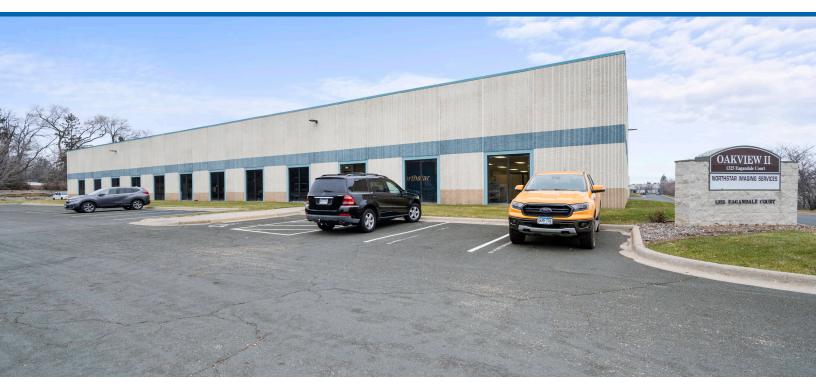

## **OAKVIEW BUSINESS CENTER II**

1325 EAGANDALE COURT • EAGAN, MN 55121

Oakview is a highly functional light industrial park in the dynamic Eagan micro-market. Oakview is strategically positioned at the I-494 and I-35E interchange, giving firms in occupancy access throughout the metro area via multiple interstate and highway systems.

- Access to I-494, I-35E, Highway 55, Highway 62, Highway 149, Highway 3, and Highway 13
- Just a 9-minute drive to Minneapolis / St. Paul International Airport.
- · Approximate clear height of 16 feet
- Responsive and dedicated management team
- A mix of drive-in and dock-high bay suites available

## **Property Summary**

| AVAILABLE SF  | SF        |
|---------------|-----------|
| BUILDING SIZE | 71,828 SF |
| YEAR BUILT    | 1985      |
| MARKET        | Eagan     |