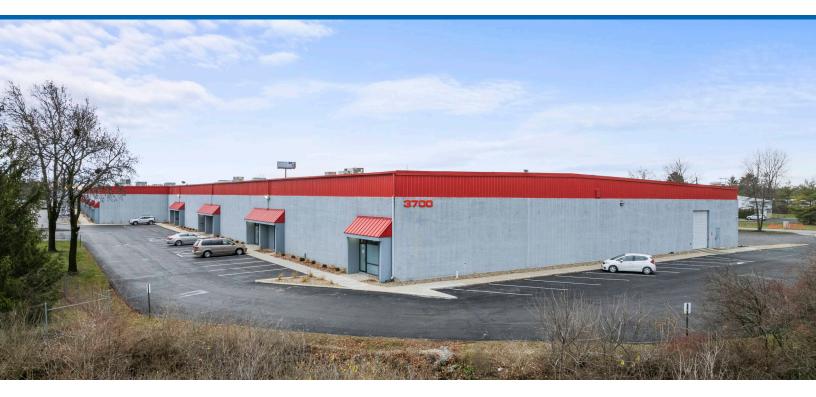

## **PARKWAY BUSINESS PARK**

3660, 3670 & 3700 PARKWAY LANE • HILLIARD, OH 43026

Square Footage / Acres: 116,800 sqft

Year Built: 1973 # of Buildings: 1

Parkway is a multi-tenant flex industrial park located in the West industrial submarket of Columbus, Ohio.

- Easy access to I-270 and only 19 minutes John Glenn International Airport
- Highway visability
- Dock height doors Suite dependent
- Approximate clear height of 18-22 feet
- Central HVAC in office areas, unit heat in warehouse areas
- Responsive and dedicated management team

## **Property Summary**

| AVAILABLE SF  | SF         |
|---------------|------------|
| BUILDING SIZE | 116,800 SF |
| YEAR BUILT    | 1973       |
| MARKET        | Hilliard   |