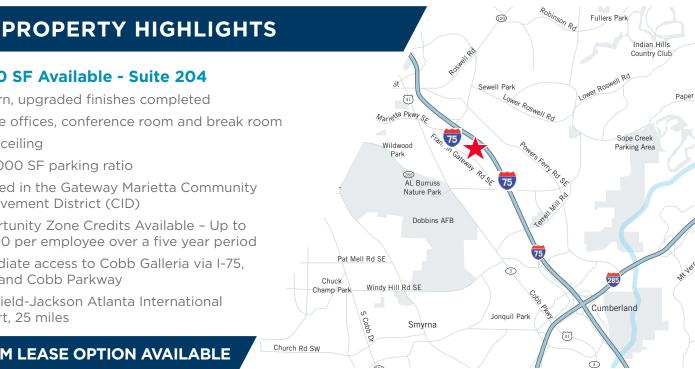

# 2,840 SF Available - Suite 204

- Modern, upgraded finishes completed
- Private offices, conference room and break room
- Open ceiling
- 3.4/1,000 SF parking ratio
- Located in the Gateway Marietta Community Improvement District (CID)
- Opportunity Zone Credits Available Up to \$17,500 per employee over a five year period
- Immediate access to Cobb Galleria via I-75, I-285 and Cobb Parkway
- Hartsfield-Jackson Atlanta International Airport, 25 miles

SHORT TERM LEASE OPTION AVAILABLE