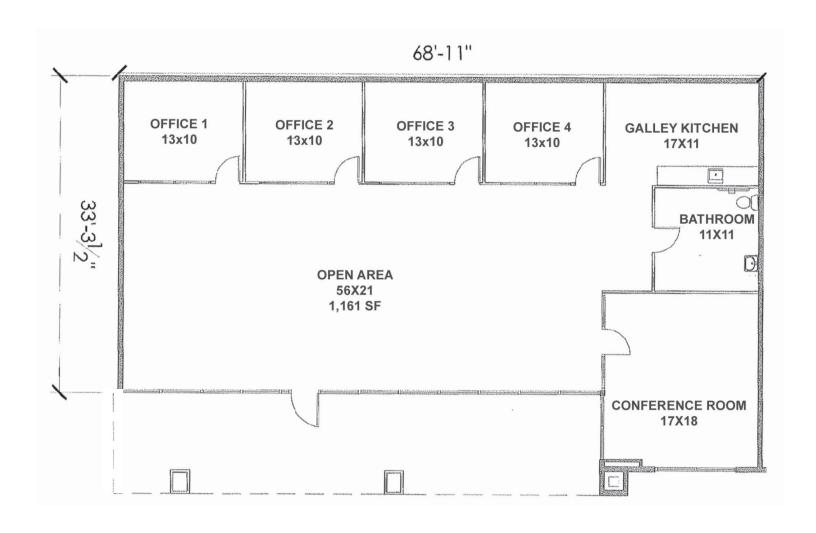

parking ratio
- Located in the Gateway Marietta Community Improvement District (CID)
- Opportunity Zone Credits Available Up to \$17,500 per employee over a five year period
- Immediate access to Cobb Galleria via I-75, I-285 and Cobb Parkway
- Hartsfield-Jackson Atlanta International Airport, 25 miles

SHORT TERM LEASE OPTION AVAILABLE



# **Gateway Oaks**

IN THE HEART OF **EVERYTHING** 

## FOR MORE INFORMATION, CONTACT:

### **Pat Murphy**

Senior Managing Director +1 404 682 3405 pat.murphy@cushwake.com

#### **Boris Garbuz**

Director +1 404 682 3418 boris.garbuz@cushwake.com tara.healy@cushwake.com

### **Tara Healy**

Senior Associate +1 404 682 3430



### **FOR LEASE**

# **Gateway Oaks**

877 Franklin Road, Building 200 Marietta, GA 30067



# FLOOR PLAN: Suite 204 - 2,840 SF



# **Gateway Oaks**

IN THE HEART OF **EVERYTHING** 

## FOR MORE INFORMATION, CONTACT:

### **Pat Murphy**

Senior Managing Director +1 404 682 3405 pat.murphy@cushwake.com

### **Boris Garbuz**

Director +1 404 682 3418 boris.garbuz@cushwake.com tara.healy@cushwake.com

### Tara Healy

Senior Associate +1 404 682 3430



**FOR LEASE** 

# **Gateway Oaks**

877 Franklin Road, Building 200 Marietta, GA 30067



# **INTERIOR PHOTOS**









# **Gateway Oaks**

IN THE HEART OF **EVERYTHING** 

# FOR MORE INFORMATION, CONTACT:

### **Pat Murphy**

Senior Managing Director +1 404 682 3405 pat.murphy@cushwake.com

### **Boris Garbuz**

Director +1 404 682 3418 boris.garbuz@cushwake.com

### Tara Healy

Senior Associate +1 404 682 3430 tara.healy@cushwake.com