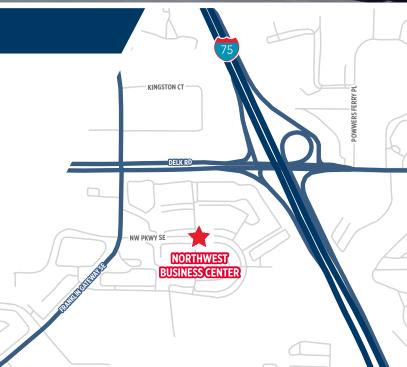

## **Northwest Business Center**

2275 Northwest Parkway Marietta, GA 30067

# PROPERTY HIGHLIGHTS

Northwest Business Center is a 470,971 square foot multi-tenant flex / industrial park located in the Northwest Industrial submarket of Atlanta, Georgia near 1-75 and I-285. Built between 1982 and 1988, the property consists of 12 buildings on 34.4 acres of land.

### Northwest Business Center

2275 Northwest Parkway Marietta, GA 30067