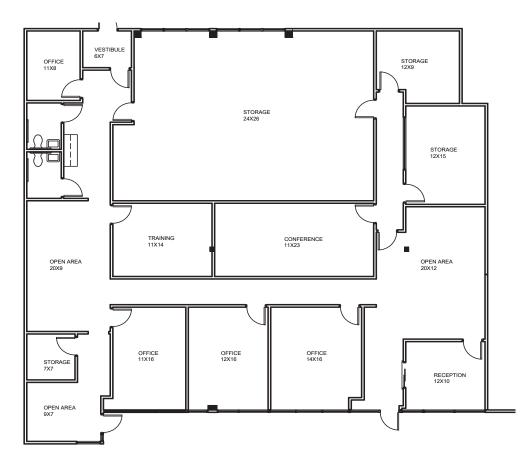

### FLOOR PLAN: Suite 150 - 4,123 SF

- 4,123 SF office
- Three Offices on glass
- One Conference room
- **Two Restrooms** •
- **Storages Area in Office** .
- Breakroom/Training Room .
- **Open Office Area**