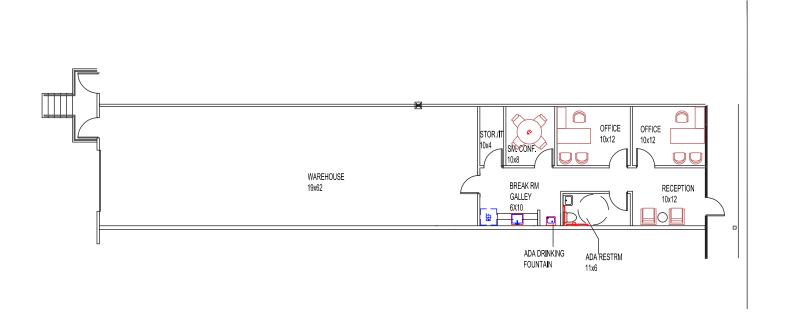

## FLOOR PLAN: Suite 6679 L - 2,125 SF

- 947 SF of Office
- 1.178 SF of Warehouse
- Two Offices with Glass Panels
- **Small Conference Room**
- **Reception Area**
- **Break Room with Modern Finishes**
- **Drive-up Ramp**