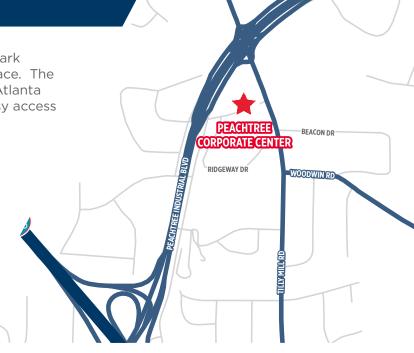

## PROPERTY HIGHLIGHTS

Peachtree Corporate Center is a first-class business park offering warehouse, manufacturing and flex office space. The property is in the I-85 North industrial submarket of Atlanta and is near shopping, hotels and restaurants, with easy access to I-85 and I-285.