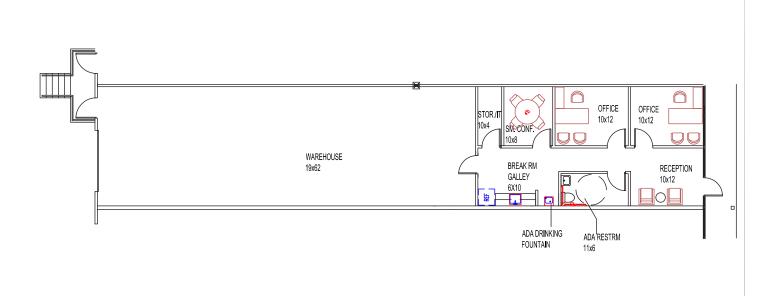

ark offering warehouse, manufacturing and flex office space. The property is in the I-85 North industrial submarket of Atlanta and is near shopping, hotels and restaurants, with easy access to I-85 and I-285.

- 16-18 ft. clear height
- On-site cafe
- Frontage on Peachtree Industrial Blvd.
- Professionally managed business park
- Parking Ratio 2: 1,000 SF
- 240 Volt, 3-Phase Power



FOR MORE INFORMATION, CONTACT:

#### **Pat Murphy**

Senior Managing Director +1 404 682 3405 pat.murphy@cushwake.com

#### **Boris Garbuz**

Director +1 404 682 3418 boris.garbuz@cushwake.com tara.healy@cushwake.com

### Tara Healy

Senior Associate +1 404 682 3430





## **Peachtree Corporate Center**

**Peachtree Industrial Blvd** Peachtree Corners, GA 30092



## **FLOOR PLAN: Suite 6679 L - 2, 125 SF**



### FOR MORE INFORMATION, CONTACT: