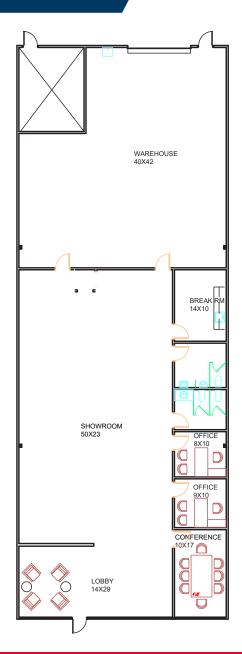

## FLOOR PLAN: Suite I - 4,512 SF

- 2,732 SF of Office
- 1,680 SF of Warehouse
- **Two Offices**
- **Reception Area**
- **Conference Room**
- **Break Room**
- Potential Signage Along Peachtree **Industrial Blvd**
- Showroom/Workstation Area
- **Drive-In Door**