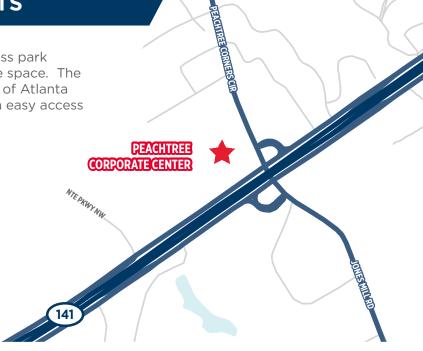

## PROPERTY HIGHLIGHTS

Peachtree Corporate Center is a first-class business park offering warehouse, manufacturing and flex office space. The property is in the I-85 North industrial submarket of Atlanta and is near shopping, hotels and restaurants, with easy access to I-85 and I-285.