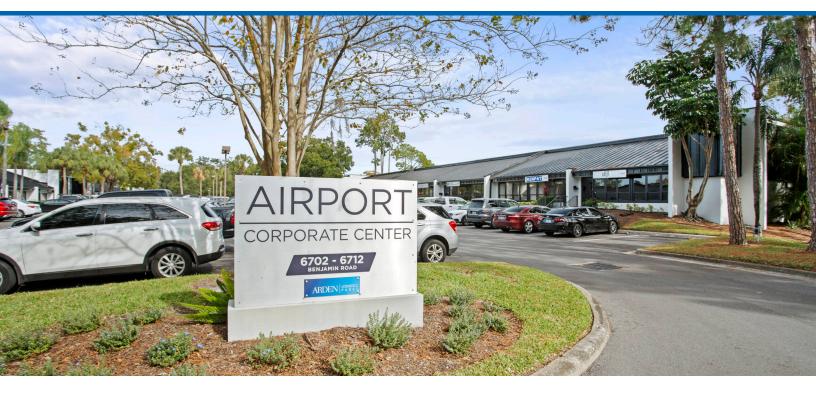

## AIRPORT CORPORATE CENTER

6702-6710 BENJAMIN RD. • TAMPA, FL 33634

SQUARE FOOTAGE / ACRES: 107,540 sqft & 9.33 Acres

YEAR BUILT: 1982 # OF BUILDINGS: 6

Airport Corporate Center is a industiral (flex space) park located just north of Tampa International Airport:

- Access to Veterans Expressway, State Road 60, North Dale Mabry Highway & Memorial Highway
- Dock high and drive-in doors Suite dependent
- Approximate clear height of 14-17 feet
- · HVAC is rooftop mounted
- Responsive and dedicated management team