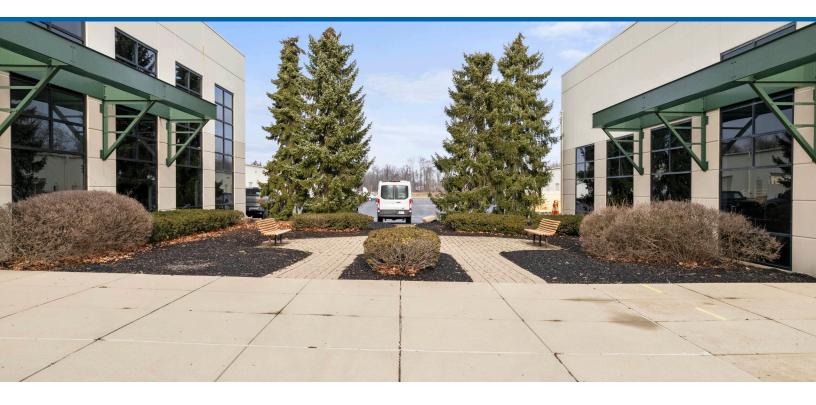

## **CITYGATE COMMERCE CENTER**

2120 -2240 CITYGATE DRIVE • COLUMBUS, OH 43219

# ARDEN | LOGISTICS

Square Footage / Acres: 154,438 sqft & 11.69 Acres Year Built: 1998 # of Buildings: 2

Citygate Commerce Center is a multi-tenant flex industrial park located in the East Industrial submarket of Columbus, Ohio:

- Easy Access to I-270 and located close to Easton Town Center
- Located 3 minutes from John Glenn International Airport
- Drive-In doors Suite dependent
- Approximate clear height of 16 feet
- Central HVAC in office areas, unit heat in warehouse areas
- Responsive and dedicated management team