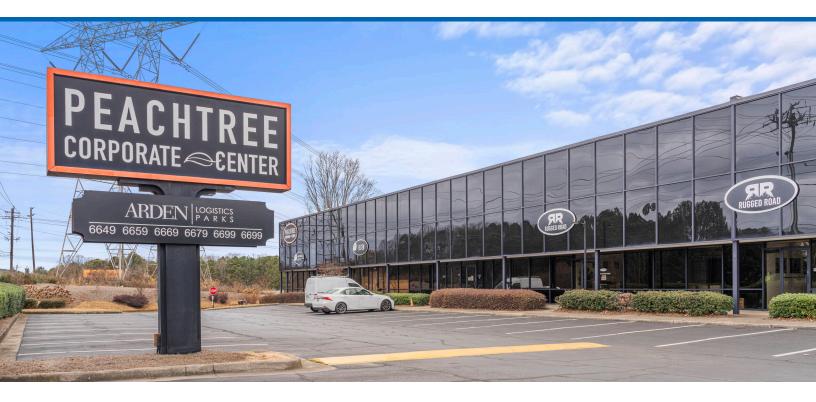

## PEACHTREE CORPORATE CENTER

6699 PEACHTREE INDUSTRIAL BLVD • NORCROSS, GA 30092

# ARDEN | LOGISTICS

Square Footage / Acres: 49,400 sqft & 11.56 Acres

# of Buildings: 6

Peachtree Corporate Center is a first-class business park offering warehouse, manufacturing and flex office space located in the North industrial submarket of Atlanta, Georgia.

- Located near I-85, I- 285 and is close shopping, hotels and restaurants
- There is a 1.68/1,000 sqft parking ratio
- Dock and drive-in doors Suite dependent
- Approximate clear height is 19-22 feet
- Responsive and dedicated management team