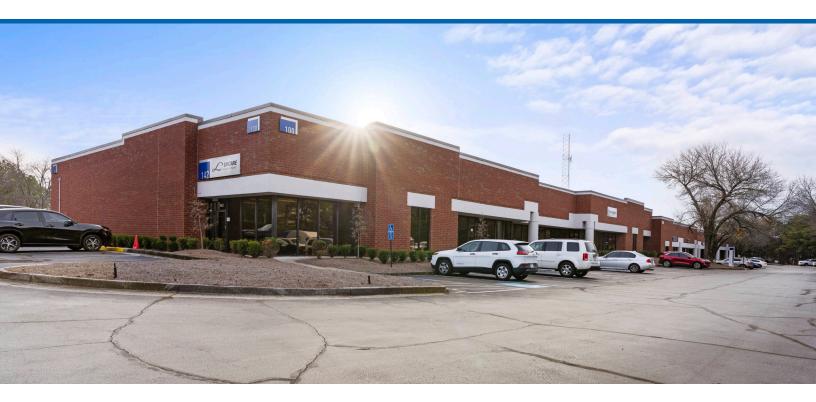

## WHITE WATER BUSINESS CENTER

200 N COBB PARKWAY #400 • MARIETTA, GA 30067

Square Footage / Acres: 253,798 sqft & 23.23 Acres

Year Built: 1986 # of Buildings: 5

White Water Business Center is a multi-tenant flex/industrial park located in the Northwest industrial submarket of Atlanta.

- Easy access to I-75 and US 41
- Located 25 miles from Hartsfield Jackson Airport
- Dock high doors Suite dependent
- · Approximate clear height 14-15 feet
- HVAC: Single-Story: Packaged, roof-mounted air-cooled systems with electric heating at the offices and gas-fired space heaters in the warehouses. Split-type cooling systems with outdoor, roof mounted air-cooled condensers and indoor air-handling units with electric heating in limited offices.
- Responsive and dedicated management team