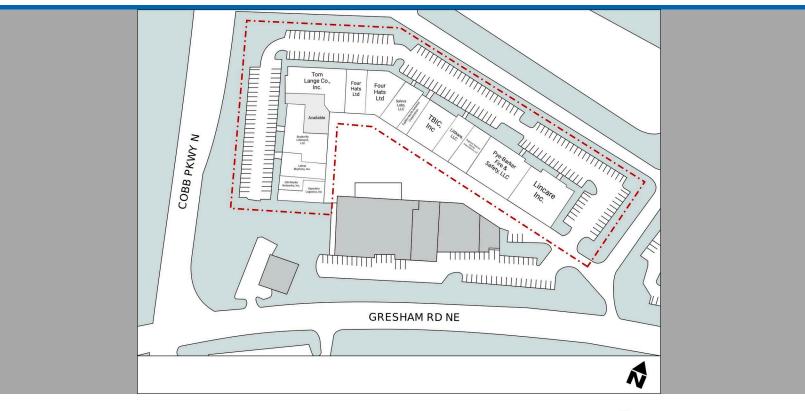

# WHITE WATER BUSINESS CENTER

AVAILABLE

OCCUPIED

## **Current Availabilities**

| BUILDING                | SUITE | TOTAL SIZE |
|-------------------------|-------|------------|
| 200 N Cobb Parkway -100 | 110   | 4,531      |