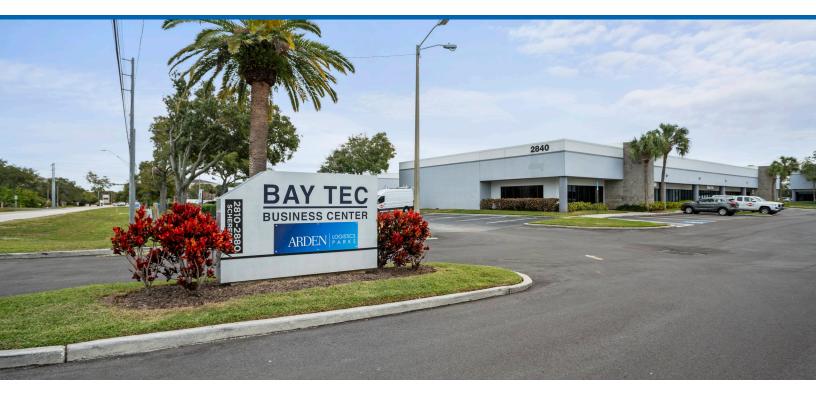

## **BAY TEC CENTER**

### 2810-2870 SCHERER DRIVE • ST PETERSBURG, FL 33714

Square Footage / Acres: 124.327 sqft & 12.09 Acres

Year Built: 1985 # of Buildings: 8

Bay Tech Center is a Class B multi-tenant flex industrial park located in the premier Gateway/Mid Pinellas industrial submarket of St. Petersburg, Florida.