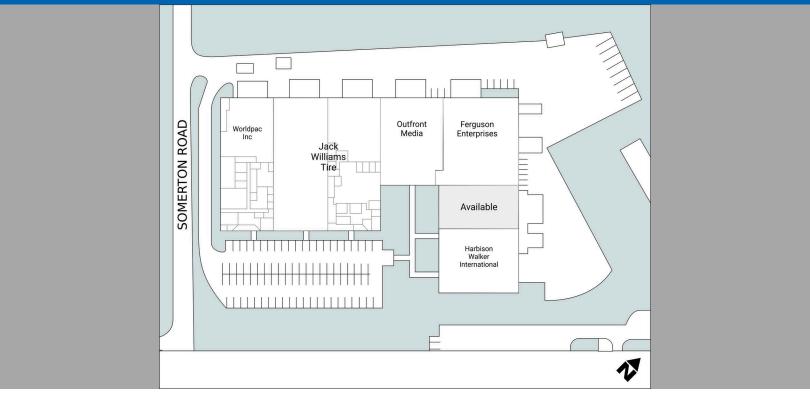

# **METROPOLITAN POD**

4667 SOMERTON ROAD • FEASTERVILLE-TREVOSE, PA 19053

AVAILABLE

OCCUPIED

## **Current Availabilities**

| BUILDING      | SUITE | TOTAL SIZE |
|---------------|-------|------------|
| 4667 Somerton | 0000J | 10,000     |