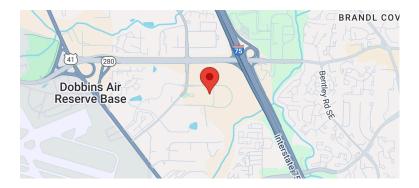

- Access to 1-75 and I-285
- Within 25 miles from Hartsfield-Jackson Atlanta International
- Near Dobbins Air Force Base & near Home Depot Headquarters
- · Approximate clear height of 12-18 feet
- Responsive and dedicated management team