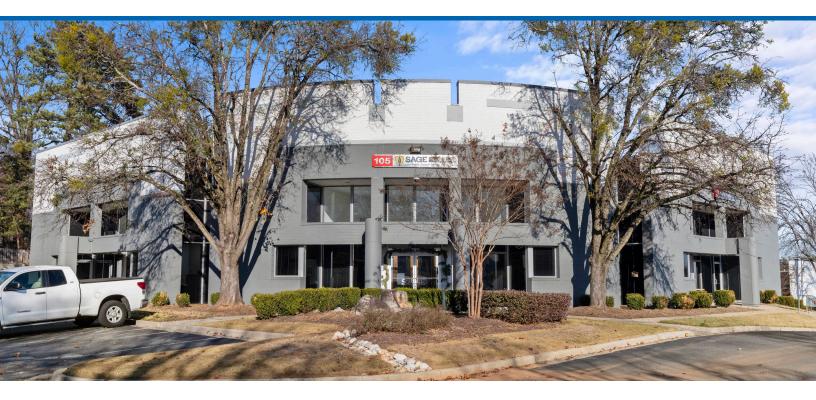

### NORTHWEST BUSINESS CENTER

2275 NORTHWEST PARKWAY • MARIETTA, GA 30067

Square Footage / Acres: 470,971 sqft & 34.4 Acres

Year Built: 1982 # of Buildings: 12

Northwest Business Center is a multi-tenant flex / industrial park located in the Northwest Industrial submarket of Atlanta, Georgia.

# **NORTHWEST BUSINESS CENTER**

2275 NORTHWEST PARKWAY • MARIETTA, GA 30067

AVAILABLE

OCCUPIED