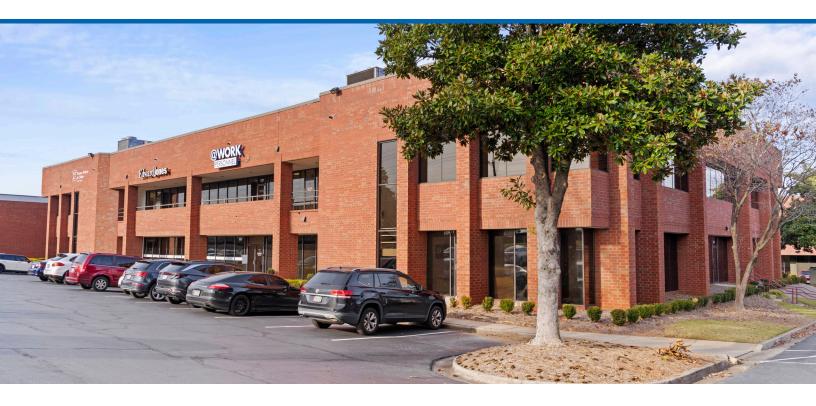

### **GATEWAY OAKS**

#### 889 FRANKLIN RD • MARIETTA, GA 30067

Square Footage / Acres: 152,579 sqft & 13.46 Acres

Year Built: 1999 # of Buildings: 4

Gateway Oaks is a Class A, multi-tenant flex/industrial park located in the Northwest industrial submarket of Atlanta.

- Access to I-75 and US 41
- Immediate access to Cobb Galleria via I-75, I-285 and Cobb Parkway
- Hartsfield-Jackson Atlanta International Airport, 25 miles
- Located in the Gateway Marietta Community Improvement District (CID)
- There is a 3.4/1,000 sqft parking ratio
- · Approximate clear height of 16 feet
- Responsive and dedicated management team