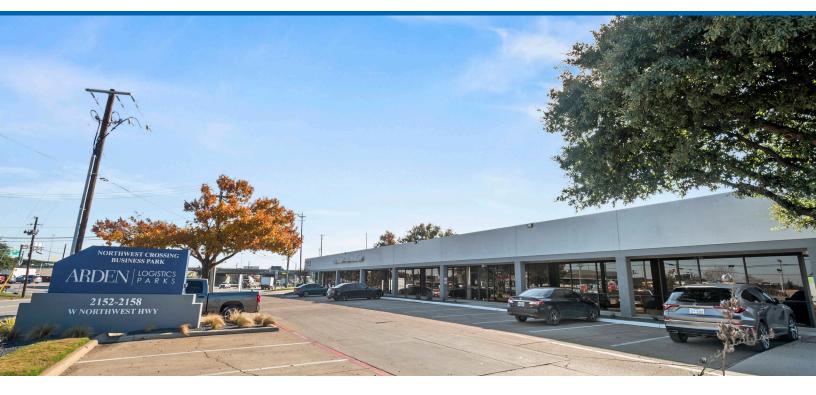

## NORTHWEST CROSSING

2158 W NORTHWEST HIGHWAY • DALLAS, TX 75220

# of Buildings: 4

Northwest Crossing is a multi-tenant flex warehouse park is located in the South Stemmons industrial submarket of Dallas, Texas.

- Access to I-35E and Loop 12 with a 10-minute drive to the Dallas/Fort Worth Airport
- Located in the Stemmons Corrido
- Building complex designed for various uses including office/ showroom, office/service center and warehouse distribution
- Grade level and dock high loading
- There is a 2.45/1,000 sqft parking ratio
- Dock-High and Drive-In Doors Suite Dependent
- Approximate Clear Height of 16 feet
- HVAC: Central HVAC

## **Property Summary**

| AVAILABLE SF  | SF         |
|---------------|------------|
| BUILDING SIZE | 126,894 SF |
| YEAR BUILT    | 1982       |
| MARKET        | Dallas     |