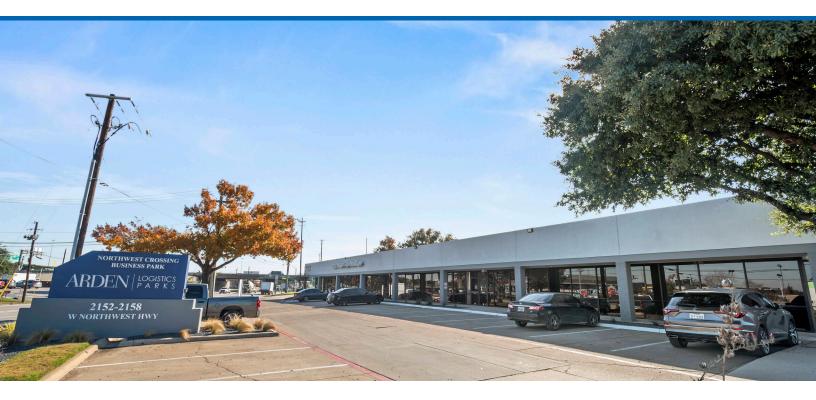

## NORTHWEST CROSSING

2158 W NORTHWEST HIGHWAY • DALLAS, TX 75220

Square Footage / Acres: 126,894 sqft & 6.63 Acres

Year Built: 1982 # of Buildings: 4

Northwest Crossing is a multi-tenant flex warehouse park is located in the South Stemmons industrial submarket of Dallas, Texas.

- Access to I-35E and Loop 12 with a 10-minute drive to the Dallas/Fort Worth Airport
- Located in the Stemmons Corrido
- Building complex designed for various uses including office/ showroom, office/service center and warehouse distribution
- Grade level and dock high loading
- There is a 2.45/1,000 sqft parking ratio
- Dock-High and Drive-In Doors Suite Dependent
- Approximate Clear Height of 16 feet
- HVAC: Central HVAC