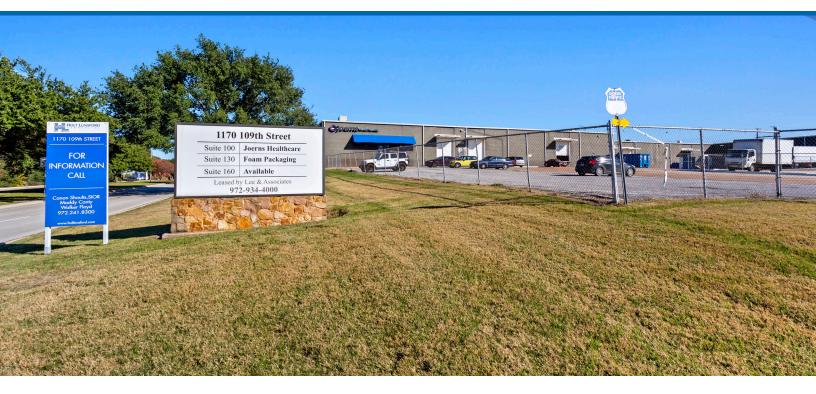

## 1170 109TH

#### 100-160 109TH STREET • GRAND PRAIRIE, TX 75050

SQUARE FOOTAGE / ACRES: 35,000 sqft & 2.04 Acres YEAR BUILT: 1961

# OF BUILDINGS: 1

1170 - 1180 109th

is a Class-B, highly functional, multi-tenant, light industrial park.

- Access to DFW International Airport & Highway 360, 161, 183, I-30, I-20 & Loop 12
- There is a 0.66/1,000 sqft parking ratio
- · Approximate clear height of 16 feet
- · Responsive and dedicated management team