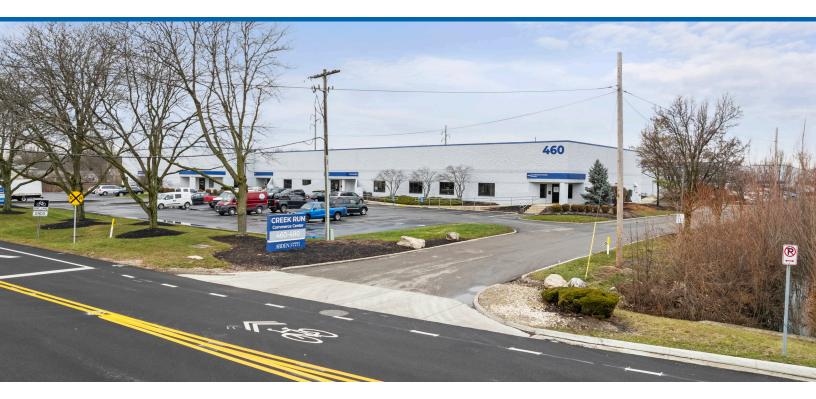

## **CREEK RUN COMMERCE CENTER**

480 SHROCK ROAD • COLUMBUS, OH 43229

## ARDEN | LOGISTICS

Square Footage / Acres: 108,895 sqft & 7.83 Acres Year Built: 1986 # of Buildings: 3

Creek Run Commerce Center is a multi-tenant flex industrial park located in the Northeast Industrial submarket of Columbus, Ohio:

- Easy access to 1-270 and I-71
- A 20-minute drive to Columbus International Airport
- Dock-high doors Suite dependent
- Approximate clear height of 17 feet
- Central HVAC in office areas, unit heat in warehouse areas
- Responsive and dedicated management team