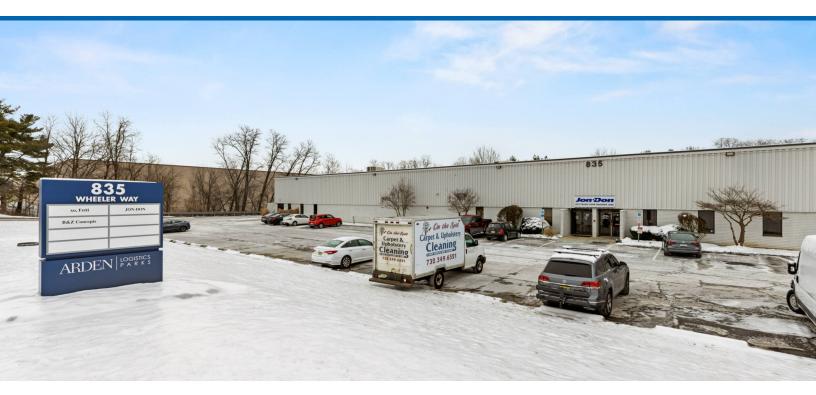

## WHEELER POD

835 WHEELER WAY • LANGHORNE, PA 19047

Square Footage / Acres: 142,615 sqft & 11.84 Acres

Year Built: 1974

Year Renovated: 2001

# of Buildings: 2

Wheeler Pod is a flex industrial business park located in the Bucks County Business Park in Langhorne, Pennsylvania.

- Easy access to I-295, I-95 and the Pennsylvania Turnpike (I-276)
- · Dock-high and Drive-in doors Suite dependent
- Approximate clear height of 18-20 feet
- There is a 1.23/1,000 sqft parking ratio
- · HVAC is rooftop mounted central air
- · Responsive and dedicated management team

## **Property Summary**

| AVAILABLE SF  | SF         |
|---------------|------------|
| BUILDING SIZE | 142,615 SF |
| YEAR BUILT    | 1974       |
| RENOVATED     | 2000       |
| MARKET        | Langhorne  |