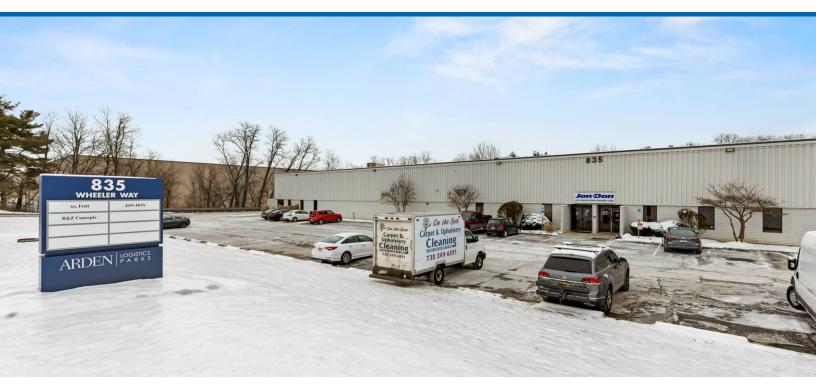

## WHEELER POD

835 WHEELER WAY • LANGHORNE, PA 19047

Square Footage / Acres: 142,615 sqft & 11.84 Acres

Year Built: 1974 Year Renovated: 2001

# of Buildings: 2

Wheeler Pod is a flex industrial business park located in the Bucks County Business Park in Langhorne, Pennsylvania.

- Easy access to I-295, I-95 and the Pennsylvania Turnpike (I-276)
- Dock-high and Drive-in doors Suite dependent
- · Approximate clear height of 18-20 feet
- There is a 1.23/1,000 sqft parking ratio
- · HVAC is rooftop mounted central air
- Responsive and dedicated management team

# **Property Summary**

| AVAILABLE SF  | SF         |
|---------------|------------|
| BUILDING SIZE | 142,615 SF |
| YEAR BUILT    | 1974       |
| RENOVATED     | 2000       |
| MARKET        | Langhorne  |